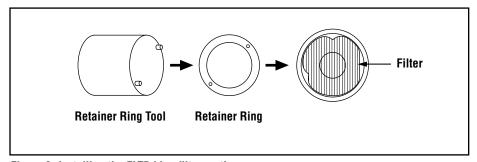

Figure 1. Percent transmission of light wavelengths through the FLTB blue filter

Install the filter behind the camera lens as follows:

- 1. Remove the lens.
- 2. Install the filter as shown in Figure 2. Make sure it is fully seated.
- 3. Using the provided retainer ring tool, thread the retainer ring into the sensor until it firmly seats the filter.
- 4. Replace the lens on the camera.

Figure 2. Installing the FLTB blue filter on the camera

NOTE: Avoid getting fingerprints on the filter. If necessary, carefully clean the filter with lens cleaner or window cleaner.

Banner Engineering Corp., 9714 Tenth Ave. No., Minneapolis, MN 55441 • Phone: 763.544.3164 • www.bannerengineering.com • Email: sensors@bannerengineering.com P/N 115635 rev. A