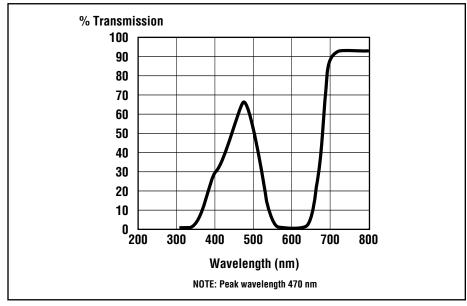

## **FLTB Blue Filter**

For use with Presence PLUS®

The FLTB Blue Filter is designed for use with PresencePLUS. This filter improves image quality by helping to reduce unwanted ambient light. It passes blue and infrared light while blocking other visible light (see Figure 1).

Figure 1. Percent transmission of light wavelengths through the FLTB blue filter

Install the filter behind the camera lens as follows:

- 1. Remove the lens.
- 2. Install the filter as shown in Figure 2. Make sure it is fully seated.
- 3. Using the provided retainer ring tool, thread the retainer ring into the sensor until it firmly seats the filter.
- 4. Replace the lens on the camera.